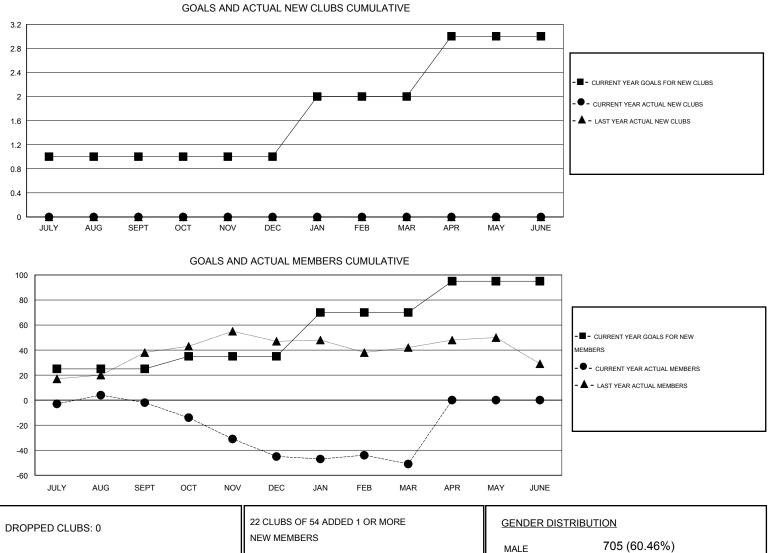

## GMT: Andre Nimchuk

| GMT: Andre Nimchuk |                  |                     | LOCATIO                    | LOCATION ALBERTA            |                       |                    |                                  |                              | GMT CA 2                    |  |
|--------------------|------------------|---------------------|----------------------------|-----------------------------|-----------------------|--------------------|----------------------------------|------------------------------|-----------------------------|--|
|                    |                  | Clubs               |                            | Members                     |                       |                    |                                  |                              |                             |  |
|                    | RESU             | LTS FOR 2013-2014   |                            |                             | RESULTS FOR 2013-2014 |                    |                                  |                              |                             |  |
| QUARTER            | NEW CLUB<br>GOAL | ACTUAL NEW<br>CLUBS | ACTUAL<br>DROPPED<br>CLUBS | ACTUAL NET<br>GAIN/<br>LOSS | QUARTER               | NEW MEMBER<br>GOAL | ACTUAL TOTAL<br>MEMBERS<br>ADDED | ACTUAL<br>DROPPED<br>MEMBERS | ACTUAL NET<br>GAIN/<br>LOSS |  |
| JULY/AUG/SEPT      | 1                | 0                   | 0                          | 0                           | JULY/AUG/SEPT         | 25                 | 28                               | 30                           | -2                          |  |
| OCT/NOV/DEC        | 0                | 0                   | 0                          | 0                           | OCT/NOV/DEC           | 10                 | 21                               | 64                           | -43                         |  |
| JAN/FEB/MAR        | 1                | 0                   | 0                          | 0                           | JAN/FEB/MAR           | 35                 | 23                               | 29                           | -6                          |  |
| APR/MAY/JUNE       | 1                | 0                   | 0                          | 0                           | APR/MAY/JUNE          | 25                 | 0                                | 0                            | 0                           |  |

| CLUB CANCELLED 0 ASSESSMENT DATA   OTHER 108                                              | DROPPED CLUBS: 0 | NEW MEMBERS | MALE   | 705 (60.46%) |            |
|-------------------------------------------------------------------------------------------|------------------|-------------|--------|--------------|------------|
| CLUB CANCELLED 0 CLICK HERE FOR HEALTH. FAMILY UNIT MEMBERS   OTHER 108 HEAD OF HOUSEHOLD | DROPPED MEMBERS  |             | FEMALE | 461 (39.54%) |            |
| OTHER 108                                                                                 |                  |             | -      |              | 287<br>138 |
| TOTAL 123 NON-HEAD OF HOUSEHOLD                                                           |                  |             |        |              | 138        |